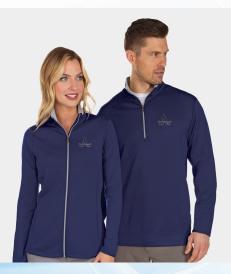

## Venture A104199 Women's Venture A104200 CLASSIC FIT

100% polyester **Desert Dry**<sup>™</sup> moisture wicking interlock knit short sleeve polo with solid top front panel and sleeves, and 95% polyester/5% spandex yarn dye mini-stripe at lower half of garment. Solid self fabric collar, open cuff, 3-button narrow placket and side slits. Women's with mini-stripe side insets and 2-button "Y" placket. and Antigua triangle patch at right cuff. **Men's S-3XL**, **Women's S-XXL** 