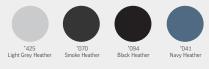

## Fortune Pullover A101184 Women's Fortune Pullover A101306 CLASSIC FIT

100% polyester brushed back heather sweater knit with dyed to match coverstitch and binding at collar, cuff, and bottom hem. Welded sleeve pocket with zipper at wearer's left side. Antigua branding at back neck. S-XXL