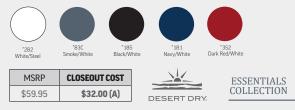

## Venture A104199 Women's Venture A104200 CLASSIC FIT

100% polyester **Desert Dry**<sup>™</sup> moisture wicking interlock knit short sleeve polo with solid top front panel and sleeves, and 95% polyester/5% spandex yarn dye mini-stripe at lower half of garment. Solid self fabric collar, open cuff, 3-button narrow placket and side slits. Women's with mini-stripe side insets and 2-button "Y" placket. and Antigua triangle patch at right cuff. **Men's S-3XL**, **Women's S-XXL** 

| MSRP    | CLOSEOUT COST | ESSENTIALS |
|---------|---------------|------------|
| \$89.95 | \$60.00 (A)   | COLLECTION |

**OFFER AVAILABLE WHILE QUANTITIES LAST** Visit our full line of products at **www.acipromo.com** 