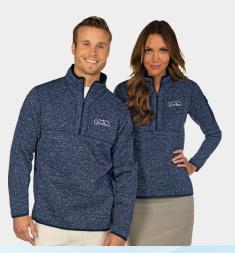

## Leader Pullover A100607 Women's Leader Jacket A100695 CLASSIC FIT

93% polyester/7% spandex heavy interlock 1/4 zip pullover with self-fabric stand-up collar and cut and sew hem. Contrast inside neck, collar binding and zipper teeth. Women's with full zip placket and side hand pockets. Men's S-XXL, Women's S-XL